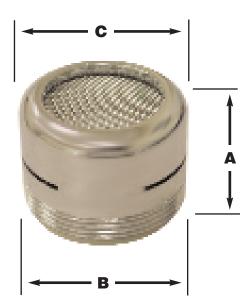

| PART NO. | DESCRIPTION                                                                   | Α    | В    | С    |
|----------|-------------------------------------------------------------------------------|------|------|------|
| A01-004  | Dual threads ( $^{15}/16''$ - $^{27}$ male $\ X\ ^{55}/64''$ - $^{27}$ female | 5/8″ | 7/8" | 7/8″ |
| A01-016  | Counter Display (24 tubes per box, six aerators per tube)                     |      |      |      |