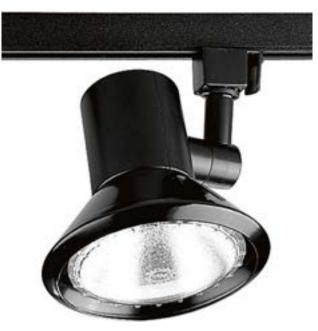

## **Shallow Profile**

Shallow profile non-metallic molded fitter with aluminum reflector.

Category: Track

Finish: Black (painted)

Construction:

Diameter: 4-3/4" Height: 5-1/2"

| MOUNTING                     | ELECTRICAL        | LAMPING                                              | ADDITIONAL INFORMATION                                                        |
|------------------------------|-------------------|------------------------------------------------------|-------------------------------------------------------------------------------|
| Single-circuit track mounted | Pre-wired<br>120V | Quantity: 1<br>75W PAR-30<br>Medium porcelain socket | UL-CUL Dry location listed  1 year warranty  Companion fixtures are available |