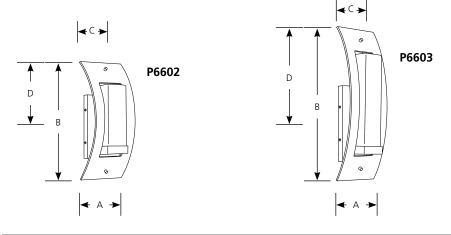

## Outdoor

|                |         |           | Туре                |    |       |       |
|----------------|---------|-----------|---------------------|----|-------|-------|
|                |         |           |                     |    |       | -20   |
|                |         |           |                     | P6 | 5602  |       |
|                | Finish  |           |                     | P6 | 5603  |       |
| Catalog<br>No. | Antique | Lamping   | Dimensions (Inches) |    |       |       |
|                | Bronze  |           | Α                   | В  | с     | D     |
|                |         |           |                     |    |       |       |
| P6602          | -20     | 1 (c) 60w | 5-1/2               | 13 | 3-1/4 | 7-1/4 |