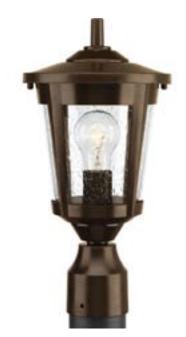

## **East Haven**

East Haven offers contemporary styling to complement a variety of home styles. Post lantern with clear seeded glass.

Category: Outdoor

**Finish:** Antique Bronze (powdercoat) **Construction:** Aluminum construction

Glass: Clear Seeded glass

Diameter: 7-1/2" Height: 15"

Glass: 6" dia. Height: 6-3/8"

| MOUNTING         | ELECTRICAL                         | LAMPING                                                    | ADDITIONAL INFORMATION                                                                                                           |
|------------------|------------------------------------|------------------------------------------------------------|----------------------------------------------------------------------------------------------------------------------------------|
| Post top mounted | Pre-wired 6" of wire supplied 120V | Quantity: 1<br>100W Medium Base<br>Medium porcelain socket | cCSAus Wet location listed  1 year warranty  Companion Chain hung lantern, Post top lantern, Wall lantern fixtures are available |