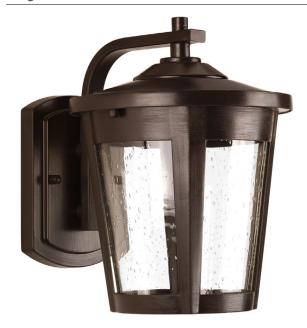

### **Description:**

Medium LED Wall lantern with contemporary styling and clear seeded glass. 120V AC replaceable LED module, 623 lumens, 3000K color temperature and 90+ CRI.

#### **Specifications:**

Antique Bronze (-20) (powdercoat)
Aluminum construction
Clear Seeded glass
Dimmable (See Dimming Notes)
Back plate covers a standard 4" hexagonal recessed outlet box
Mounting strap for outlet box included
6" of wire supplied
ENERGY STAR® qualified

#### **Images:**