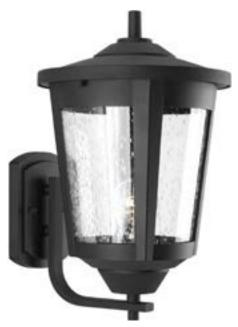

## **East Haven**

East Haven offers contemporary styling to complement a variety of home styles. Large wall lantern with clear seeded glass.

Category: Outdoor

Finish: Black (powdercoat)

Construction: Aluminum construction

Glass: Clear Seeded glass

Width: 9-1/2" Height: 15-1/8" Depth: 11-1/4" H/CTR: 9-3/4"

Glass: 7-5/8" dia Height: 7-13/16"

| MOUNTING                                                                                                                                        | ELECTRICAL                         | LAMPING                                                    | ADDITIONAL INFORMATION                                                                                                           |
|-------------------------------------------------------------------------------------------------------------------------------------------------|------------------------------------|------------------------------------------------------------|----------------------------------------------------------------------------------------------------------------------------------|
| Wall mounted  Mounting strap for outlet box included  Backplate covers a standard 4" hexagonal recessed outlet box  4-5/16" W., 6-1/16", 13/16" | Pre-wired 6" of wire supplied 120V | Quantity: 1<br>100W Medium Base<br>Medium porcelain socket | cCSAus Wet location listed  1 year warranty  Companion Chain hung lantern, Post top lantern, Wall lantern fixtures are available |