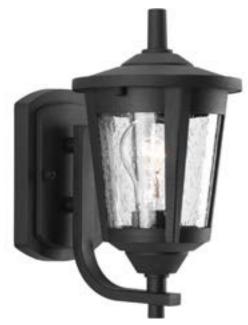

## **East Haven**

East Haven offers contemporary styling to complement a variety of home styles. Small wall lantern with clear seeded glass.

Category: Outdoor

Finish: Black (powdercoat)

Construction: Aluminum construction

Glass: Clear Seeded glass

Width: 5 3/4" Height: 10 3/8" Depth: 7" H/CTR: 5-3/4"

Glass: 4-1/2" dia. Height: 5"

| MOUNTING                                                                                                                                        | ELECTRICAL                         | LAMPING                                                    | ADDITIONAL INFORMATION                                                                                                           |
|-------------------------------------------------------------------------------------------------------------------------------------------------|------------------------------------|------------------------------------------------------------|----------------------------------------------------------------------------------------------------------------------------------|
| Wall mounted  Mounting strap for outlet box included  Backplate covers a standard 4" hexagonal recessed outlet box  4-5/16" W., 6-1/16", 13/16" | Pre-wired 6" of wire supplied 120V | Quantity: 1<br>100W Medium Base<br>Medium porcelain socket | cCSAus Wet location listed  1 year warranty  Companion Chain hung lantern, Post top lantern, Wall lantern fixtures are available |