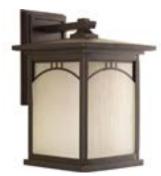

## Residence

One-light large wall lantern with geometric details and textured art glass.

TYPE:

Category: Outdoor Finish: Antique Bronze (powdercoat) Construction: Aluminum construction Glass: Umber Textured Art glass panels

Width: 10" Height: 15-5/16" Depth: 11-1/8" H/CTR: 3-1/4"

Glass: 6-7/8" W. Height: 10-5/8"

| MOUNTING                                                                                                                                                            | ELECTRICAL                               | LAMPING                                       | ADDITIONAL INFORMATION                                                                                                                                       |
|---------------------------------------------------------------------------------------------------------------------------------------------------------------------|------------------------------------------|-----------------------------------------------|--------------------------------------------------------------------------------------------------------------------------------------------------------------|
| Wall mounted<br>Mounting swivel strap for outlet<br>box included<br>Back plate covers a standard 4"<br>hexagonal recessed outlet box<br>5-13/16" W., 9-5/8", 1-1/8" | Pre-wired<br>6" of wire supplied<br>120V | Quantity: 1<br>100W Medium Base<br>E26 socket | cCSAus Wet location listed<br>1 year warranty<br>Companion Chain hung lantern,<br>Close-to-ceiling, Post top lantern,<br>Wall lantern fixtures are available |