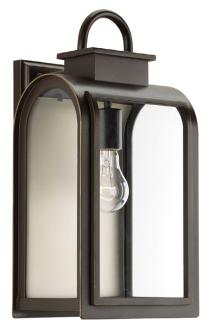

## Refuge

One-light medium wall lantern in a Cape Cod-inspired frame pays homage to a classic nautical style. Light output and geometric forms offer visual interest to outdoor exteriors. Clear glass windows are paired with a unique umber reflector panel that provides a beautiful effect when illuminated.

- Cape Cod-inspired frame.
- Classic nautical style.
- Clear glass windows are paired with a unique umber reflector panel.

Category: Outdoor

**Finish:** Oil Rubbed Bronze (hand painted) **Construction:** Aluminum construction

Glass: Clear/Etched Umber glass panels, Umber glass panel

Width: 8" Height: 16" Depth: 8-1/8"

H/CTR: 5-3/4" (from top of fixture)

| MOUNTING                                                                                                            | ELECTRICAL                                | LAMPING                                                           | ADDITIONAL INFORMATION                     |
|---------------------------------------------------------------------------------------------------------------------|-------------------------------------------|-------------------------------------------------------------------|--------------------------------------------|
| Wall mounted  Mounting strap for outlet box included  Back plate covers a standard 4" hexagonal recessed outlet box | Pre-wired<br>6" of wire supplied<br>120 V | Quantity:<br>One 100w Medium Base<br>Medium base porcelain socket | cCSAus Wet location listed 1 year warranty |