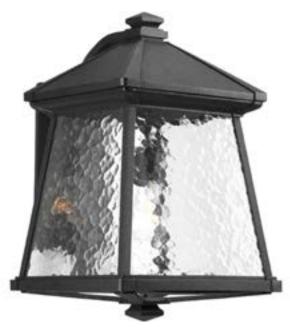

## Mac

Classic arts and crafts inspired profile. Cast aluminum construction with clear water glass and decorative bottom detail. Textured black powder coated finish. One-light large wall lantern.

Category: Outdoor Finish: Black (powdercoat) Construction: Cast aluminum construction construction Glass: Water patterned glass panels

Width: 11" Height: 16-1/2" Depth: 12-5/8" H/CTR: 7-3/8"

Glass: 9-11/16" Length: 7" Height: 9-3/8"

| MOUNTING                                                                                                                      | ELECTRICAL                               | LAMPING                                                  | ADDITIONAL INFORMATION                                                                                                                                       |
|-------------------------------------------------------------------------------------------------------------------------------|------------------------------------------|----------------------------------------------------------|--------------------------------------------------------------------------------------------------------------------------------------------------------------|
| Wall mounted<br>Mounting strap for outlet box<br>included<br>Back plate covers a standard 4"<br>hexagonal recessed outlet box | Pre-wired<br>6" of wire supplied<br>120V | Quantity: 1<br>100W Medium Base<br>Medium ceramic socket | cCSAus Wet location listed<br>1 year warranty<br>Companion Chain hung lantern,<br>Close-to-ceiling, Post top lantern,<br>Wall lantern fixtures are available |