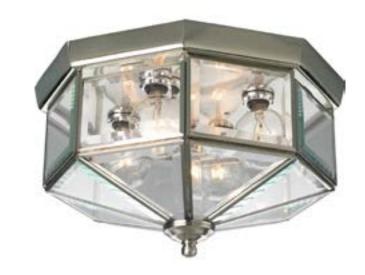

## **Beveled Glass**

Four-light octagonal close-to-ceiling fixture with clear, bound beveled glass. Solid brass construction. G-lamps recommended. Traditonal styling perfect for halls, closets, porches, laundry rooms, bedroom.

Category: Close-to-Ceiling
Finish: Brushed Nickel (plated)

**Construction:** Solid brass construction **Glass:** Clear beveled glass panels

| MOUNTING                                                | ELECTRICAL               | LAMPING                                                           | ADDITIONAL INFORMATION                                                                                           |
|---------------------------------------------------------|--------------------------|-------------------------------------------------------------------|------------------------------------------------------------------------------------------------------------------|
| Ceiling mounted  Mounting strap for outlet box included | 6" of wire supplied 120V | Quantity: 4<br>25W Candelabra Base<br>Candelabra phenolic sockets | UL-CUL Damp location listed  1 year warranty  Companion Close-to-ceiling, Hall and Foyer, fixtures are available |