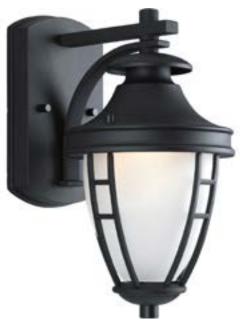

## **Fairview**

One-light wall lantern in the Fairfield collection feature classic details, softly etched glass, cast aluminum frame and a textured black powder coated finish.

Category: Outdoor

Finish: Textured Black (powdercoat)

Construction:

Glass: Etched glass

Width: 6-1/2" Height: 11-3/4" Depth: 8-1/2" H/CTR: 3-3/4"

Glass: 4-7/8" top, 2-1/16" bottom dia.

Height: 5-1/6"

| MOUNTING                                             | ELECTRICAL                         | LAMPING                                                   | ADDITIONAL INFORMATION                                                        |
|------------------------------------------------------|------------------------------------|-----------------------------------------------------------|-------------------------------------------------------------------------------|
| Wall mounted  Mounting strap for outlet box included | Pre-wired 6" of wire supplied 120V | Quantity: 1<br>75W Medium Base<br>Medium porcelain socket | cCSAus Wet location listed  1 year warranty  Companion fixtures are available |