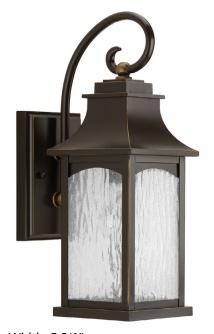

## Maison

One-light small wall lantern in the Maison Collection offers traditional French country styling for a variety of home settings. Classic and formal clear water seeded glass complements the powder coat finish.

- Traditional French country styling.
- Classic and formal clear water seeded glass.
- Powder coat finish.

Category: Outdoor

**Finish:** Oil Rubbed Bronze (hand painted) **Construction:** Aluminum construction **Glass:** Water Seeded glass panels

Width: 5-3/4" Height: 16-1/4" Depth: 8-5/8"

H/CTR: 9" (from top of fixture)

| MOUNTING                                                                                                            | ELECTRICAL                               | LAMPING                                                           | ADDITIONAL INFORMATION                     |
|---------------------------------------------------------------------------------------------------------------------|------------------------------------------|-------------------------------------------------------------------|--------------------------------------------|
| Wall mounted  Mounting strap for outlet box included  Back plate covers a standard 4" hexagonal recessed outlet box | Pre-wired<br>" of wire supplied<br>120 V | Quantity:<br>One 100w Medium Base<br>Medium base porcelain socket | cCSAus Wet location listed 1 year warranty |