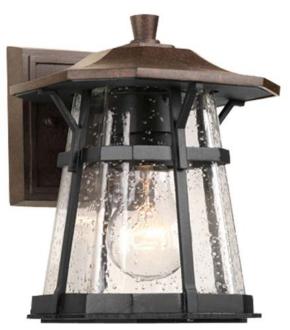

## Derby

One-light small wall lantern from the Derby collection boasts a combination of Espresso and textured black powder coated finishes. The seeded glass diffuser is encased in the cast aluminum black from with the Espresso finish on the roof and back plate.

Category: Outdoor Finish: Espresso (powdercoat) Construction: Cast aluminum construction Glass: Clear seeded glass diffuser

Width: 6-1/2" Height: 8-5/8" Depth: 7-3/8" H/CTR: 3"

Glass: 4-7/8" dia. Height: 6-1/8"