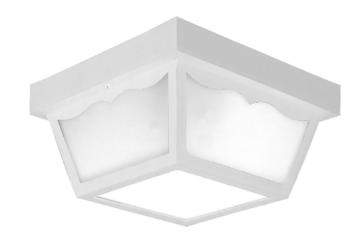

## **Ceiling Mount**

Two-light non-metallic ceiling light with one-piece white acrylic diffuser and scalloped detail.

Category: Outdoor Finish: White Construction:

Glass: White acrylic diffuser

Diameter: 10-1/4" Height: 5-1/2"

Glass: 8-3/4" SQ Height: 4"

| MOUNTING                                                | ELECTRICAL                         | LAMPING                                                    | ADDITIONAL INFORMATION                                                     |
|---------------------------------------------------------|------------------------------------|------------------------------------------------------------|----------------------------------------------------------------------------|
| Ceiling mounted  Mounting strap for outlet box included | Pre-wired 6" of wire supplied 120V | Quantity: 2<br>60W Medium Base<br>Medium porcelain sockets | UL Damp location listed  1 year warranty  Companion fixtures are available |