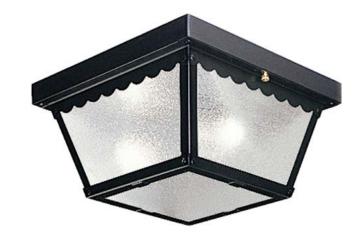

## **Ceiling Mount**

Two-light ceiling mount fixture with textured glass and scalloped edge detailing and powder coast finish.

Category: Outdoor Finish: Black (painted)

Construction:
Glass: White glass

Diameter: 9-1/4" Height: 5"

Glass: 7-13/16" dia Height: 4-1/8" Glass (2nd): 5-7/8" SQ

| MOUNTING                                                | ELECTRICAL               | LAMPING                                                    | ADDITIONAL INFORMATION                                                         |
|---------------------------------------------------------|--------------------------|------------------------------------------------------------|--------------------------------------------------------------------------------|
| Ceiling mounted  Mounting strap for outlet box included | 6" of wire supplied 120V | Quantity: 2<br>60W Medium Base<br>Medium porcelain sockets | UL-CUL Damp location listed  1 year warranty  Companion fixtures are available |