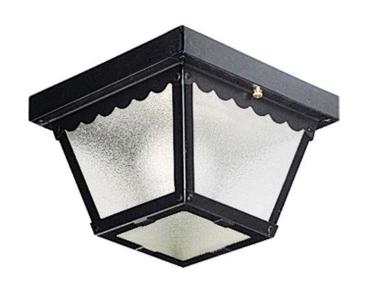

## **Ceiling Mount**

One-light ceiling mount fixture with textured glass and scalloped edge detailing. Powder coast finish.

Category: Outdoor Finish: Black (painted)

Construction:

Glass: Textured glass

Diameter: 7-1/2" Height: 5"

| MOUNTING                                                | ELECTRICAL               | LAMPING                                                   | ADDITIONAL INFORMATION                                                         |
|---------------------------------------------------------|--------------------------|-----------------------------------------------------------|--------------------------------------------------------------------------------|
| Ceiling mounted  Mounting strap for outlet box included | 6" of wire supplied 120V | Quantity: 1<br>60W Medium Base<br>Medium porcelain socket | UL-CUL Damp location listed  1 year warranty  Companion fixtures are available |