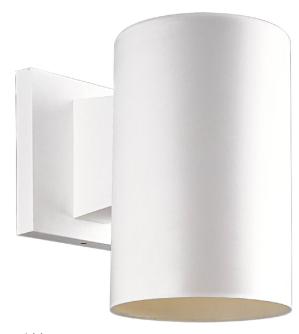

## Cylinder

 $5^{\prime\prime}$  downlight non-metallic wall cylinder in a White finish. cCSAus listed for wet locations.

- White finish.
- Interior or exterior use.
- Wet location listed.
- Non-corrosive components withstand salt, wind, water & sun damage.
- Ideal for coastal locations.

Category: Outdoor

Finish: White (Powder Coat Paint)

Construction: Polycarbonate construction

Width: 5" Height: 7-1/4" Depth: 7-3/4" H/CTR: 2-1/2"

| MOUNTING                                                      | ELECTRICAL          | LAMPING                                    | ADDITIONAL INFORMATION     |
|---------------------------------------------------------------|---------------------|--------------------------------------------|----------------------------|
| Wall mounted                                                  | Pre-wired           | Quantity:                                  | UL-CUL Wet location listed |
| Mounting strap for outlet box included                        | 6" of wire supplied | One 75w max. BR-30 E26 base ceramic socket | 1 year warranty            |
| Back plate covers a standard 4" octagonal recessed outlet box |                     |                                            |                            |
| 4.5" W.                                                       |                     |                                            |                            |