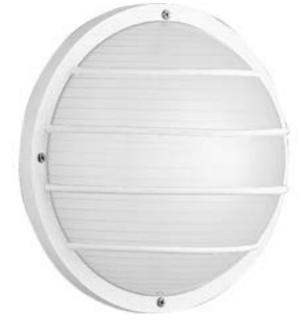

## Bulkheads

Polycarbonate light for indoor and outdoor areas. Colors will not fade and parts will not corrode. UV stabilized. UL listed for wet locations. Mount on walls or ceilings.

Category: Outdoor Finish: White Construction: Polycarbonate construction

Glass: White ribbed polycarbonate

| MOUNTING                      | ELECTRICAL          | LAMPING                 | ADDITIONAL INFORMATION           |
|-------------------------------|---------------------|-------------------------|----------------------------------|
| Wall or ceiling mounted       | Pre-wired           | Quantity: 1             | UL Wet location listed           |
| Mounting strap for outlet box | 6" of wire supplied | 75W Medium Base         | 1 year warranty                  |
| included                      | 120V                | Medium porcelain socket | Companion fixtures are available |