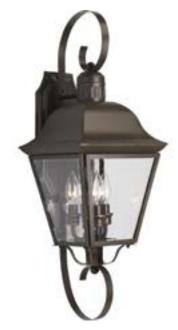

## **Andover**

The Andover collection three-light large wall lantern with aluminum construction, offers a mixture of traditional and country style for a variety of applications. Beveled glass panels allow optimum brightness. Hinged door for easy relamping.

Category: Outdoor

Finish: Antique Bronze (painted)

Construction: Aluminum

Glass: Clear beveled glass panels

Width: 9" Height: 26" Depth: 10-1/4" H/CTR: 9-1/4"

Glass: 7-15/16" Top, 4-7/8" Bottom

Height: 7-13/16"