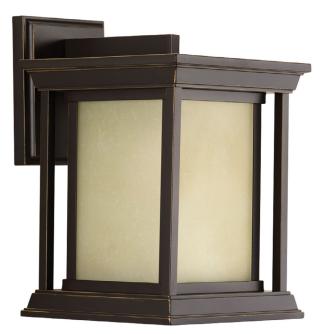

| DATE: | TYPE: |
|-------|-------|
|       |       |

NAME:

PROJECT:

Incandescent

P5605-20 Endicott

One-light small wall lantern with a Craftsman-inspired modern silhouette, Endicott offers visual interest when both lit and unlit. The elongated frame is elegantly finished with linen glass diffuser.

- Craftsman-inspired modern silhouette.
- Visually appealing when both lit and unlit.
- Elegantly finished with a linen glass diffuser.

Category: Outdoor

Finish: Antique Bronze (painted)

Construction: Aluminum construction

Glass: Etched Umber Linen glass panels

Width: 7-1/4" Height: 10-1/2" Depth: 9-1/2" H/CTR: 2-3/4" (from top of fixture)

| MOUNTING                                                                                                                      | ELECTRICAL                                | LAMPING                                                           | ADDITIONAL INFORMATION                        |
|-------------------------------------------------------------------------------------------------------------------------------|-------------------------------------------|-------------------------------------------------------------------|-----------------------------------------------|
| Wall mounted<br>Mounting strap for outlet box<br>included<br>Back plate covers a standard 4"<br>hexagonal recessed outlet box | Pre-wired<br>6" of wire supplied<br>120 V | Quantity:<br>One 100w Medium Base<br>Medium base porcelain socket | cCSAus Wet location listed<br>1 year warranty |