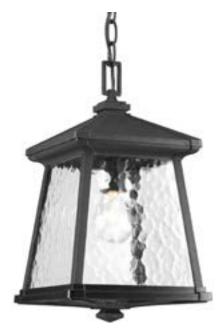

## Mac

Classic arts and crafts inspired profile. Cast aluminum construction with clear water glass and decorative bottom detail. Textured black powder coated finish. One-light hanging lantern.

Category: Outdoor

Finish: Black (powdercoat)

Construction: Cast aluminum construction construction

Glass: Water patterned glass panels

Width: 8-1/2" Height: 14-7/8"

Overall ht. w/chain: 86-3/4"

Glass: 7-1/4" Length: 5-3/8" Height: 7-1/2"