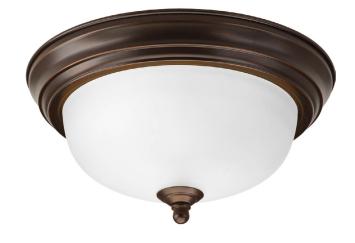

## Melon

One-light flush mount with dome shaped etched glass, solid trim and decorative knobs. Center lock-up with matching finial.

- Antique Bronze finish.
- Etched glass.
- Decorative details.

Category: Close-to-Ceiling Finish: Antique Bronze (Painted) Construction: Steel construction Glass/Shade: Etched glass bowl

Diameter: 11-3/8" Height: 5-1/2"

Glass Width: 8-7/16" Height: 325"

| MOUNTING                                                                                                       | ELECTRICAL                   | LAMPING                                             | ADDITIONAL INFORMATION      |
|----------------------------------------------------------------------------------------------------------------|------------------------------|-----------------------------------------------------|-----------------------------|
| Ceiling flush mounted                                                                                          | Pre-wired                    | Quantity:                                           | UL-CUL Damp location listed |
| Mounting strap for outlet box<br>included<br>Ceiling pan covers a standard 4"<br>octagonal recessed outlet box | 6" of wire supplied<br>120 V | One 60w max. Medium Base<br>E26 base ceramic socket | 1 year warranty             |
| octagonal recessed outlet box                                                                                  |                              |                                                     |                             |