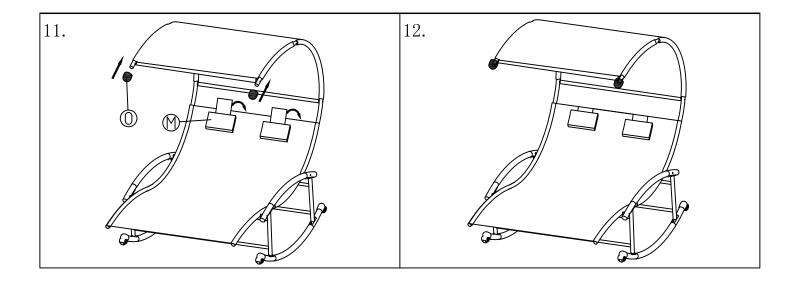

ne at: **888-881-4668**. You may also contact us by email: **customerservice@serenityhealth.com**, or via our webpage at: **www.serenityhealth.com/contact-us/** 

### **Double Rocking Chaise Lounger**



#### Warning:

- Remove all parts from packaging carefully.
- May require more than one person to assemble.
- Swallowing hazard! Please keep children and pets away from small parts.
- Do not exceed weight capacity of 440lbs.
- Do not climb on frame.
- Keep away from open flame.
- Store in a cool, dry place when not in use.



### Parts:





|     |     | 0          |       |      |
|-----|-----|------------|-------|------|
|     | M 2 | N 4        | 0 2   | P 16 |
|     |     | <b>***</b> |       | (Y)  |
| Q 6 | R 4 | S 2        | T   2 | U 1  |

# Assembly:







# Assembly cont.