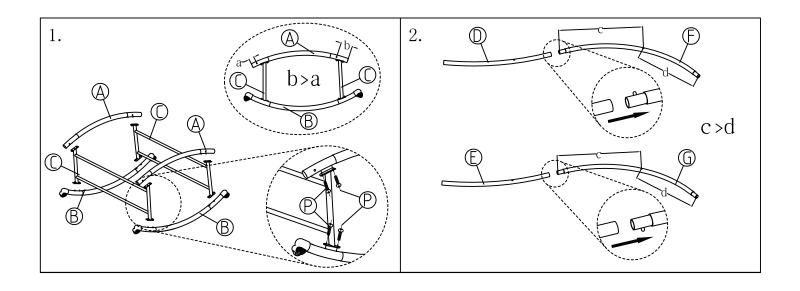

el free to contact us by phone at: **888-881-4668**. You may also contact us by email: **customerservice@serenityhealth.com**, or via our webpage at: **www.serenityhealth.com/contact-us/** 

### **Double Rocking Chaise Lounger**



#### Warning:

- Remove all parts from packaging carefully.
- May require more than one person to assemble.
- Swallowing hazard! Please keep children and pets away from small parts.
- Do not exceed weight capacity of 440lbs.
- Do not climb on frame.
- Keep away from open flame.
- Store in a cool, dry place when not in use.



### Parts:





|     |     | 0          |       |      |
|-----|-----|------------|-------|------|
|     | M 2 | N 4        | 0 2   | P 16 |
|     |     | <b>***</b> |       | (Y)  |
| Q 6 | R 4 | S 2        | T   2 | U 1  |

# Assembly:







# Assembly cont.