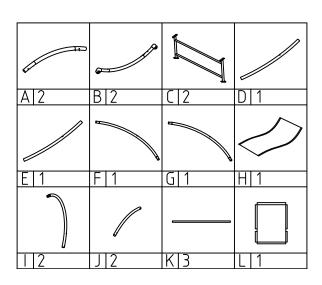

### Parts:

|     |     | 0          |       |      |
|-----|-----|------------|-------|------|
|     | M 2 | N 4        | 0 2   | P 16 |
|     |     | <b>***</b> |       | (Y)  |
| Q 6 | R 4 | S 2        | T   2 | U 1  |