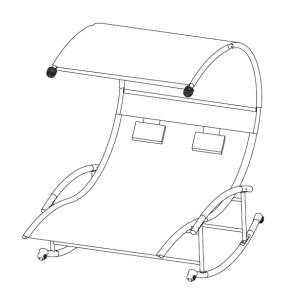

cts will be sent at our discretion, within the one-year warranty period. Proof of purchase, with the date of purchase as well as photos of the defective merchandise, must be provided.

If you have any questions, comments or concerns please feel free to contact us by phone at: **888-881-4668**. You may also contact us by email: **customerservice@serenityhealth.com**, or via our webpage at: **www.serenityhealth.com/contact-us/** 

### **Double Rocking Chaise Lounger**



#### Warning:

- Remove all parts from packaging carefully.
- May require more than one person to assemble.
- Swallowing hazard! Please keep children and pets away from small parts.
- Do not exceed weight capacity of 440lbs.
- Do not climb on frame.
- Keep away from open flame.
- Store in a cool, dry place when not in use.



### Parts:





|     |     | 0          |       |      |
|-----|-----|------------|-------|------|
|     | M 2 | N 4        | 0 2   | P 16 |
|     |     | <b>***</b> |       | (Y)  |
| Q 6 | R 4 | S 2        | T   2 | U 1  |

# Assembly:







# Assembly cont.