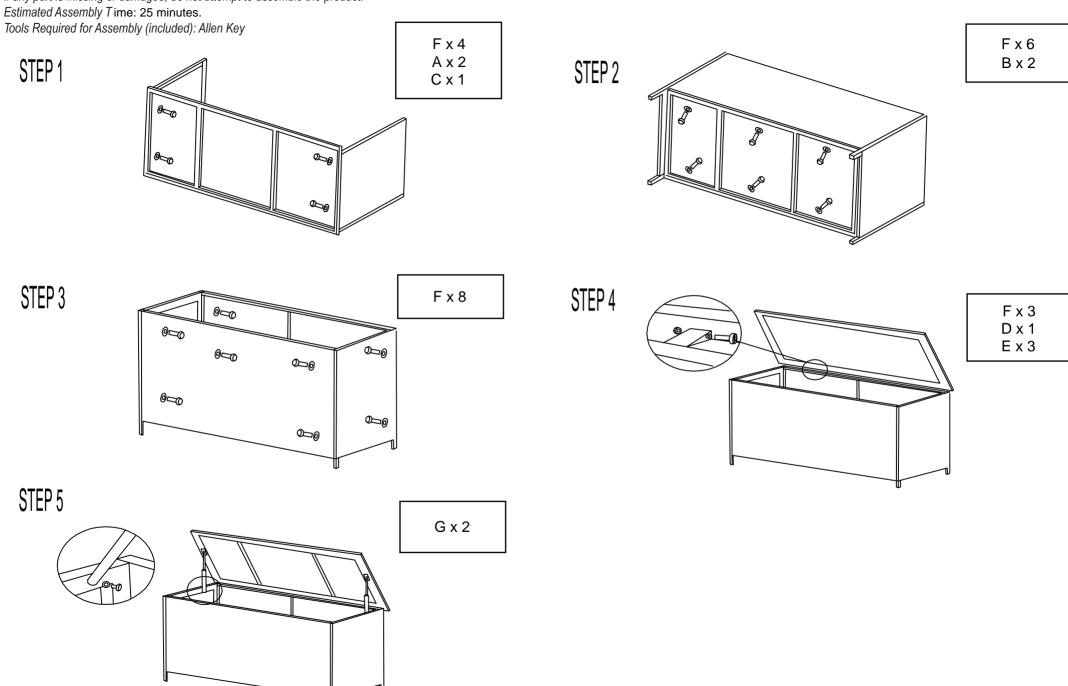

## **NOTICE**

- \* Please make sure that you have all parts indicated before you begin assembly of this item
- \* This item should be assembled on a soft surface to prevent scratching the finish during assembly
- \* This item may require periodic tightening

## Part List And Hardware List

| PIECE | DESCRIPTION      | PICTURE | QUANTITY |
|-------|------------------|---------|----------|
| А     | Side Panel       |         | 2x       |
| В     | Front/Back Panel |         | 2x       |
| С     | Box Bottom       |         | 1x       |
| D     | Вох Тор          | Щ       | 1x       |
| E     | Nut              | 6       | 3x       |
| F     | Bolt M6*40       |         | 21x      |
| G     | Bolt M6*20       |         | 2x       |
| П     | Allen Key        |         | 1x       |
| I     | Open Panner      |         | 1x       |

## **PREPARATION**

Before beginning assembly of product, make sure all parts are present. Compare parts with package contents list and hardware contents list. If any part is missing or damaged, do not attempt to assemble the product.