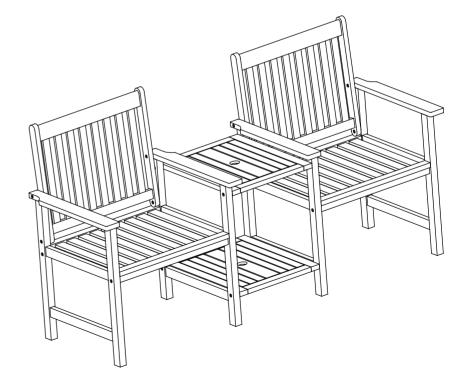

| H2                          | Allen bolt -1 | 0 8x40mm | 4X       |  |
| H4 Allen key 2X                                                                                                                                                                                                          | H3                          | Allen key     |          | 1X       |  |
|                                                                                                                                                                                                                          | H4                          | Allen key     |          | 2X       |  |

Model# PAT7014

Product Dimensions:65" W x 23.8" D x 35.4" H



## **PREPARATION**

Before beginning assembly of product, make sure all parts are present. Compare parts with package contents list and hardware contents list. If any part is missing or damaged, do not attempt to assemble the product.

Estimated Assembly Time: 30 minutes.

Tools Required for Assembly (included): Allen Key



Leg frame
(E) tighten by (H3)

Step 2
Leg frame (A) attached to (C),(E) tighten by (H3)

Step 3
Leg frame (A) attached to backest (D),using (H1),(H2) tighten by (H4)