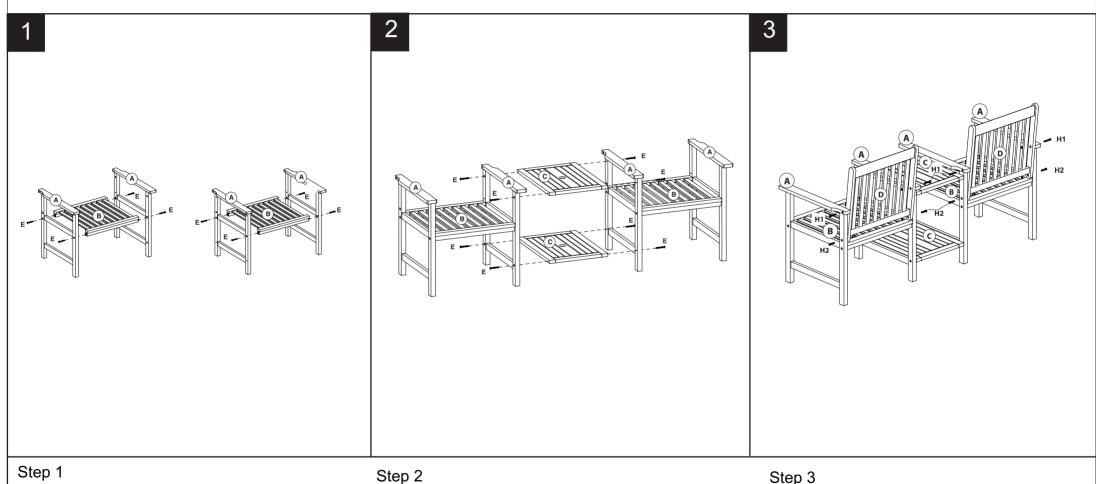

## Part List and Hardware List

| PIECE DESCRIPTION PICTURE QUANTITY  A Leg frame 4X  B Seat Frame 2X  C Top table 2X  D Back frame 2X  E Screw 9 7x60mm 16X  H1 Allen bolt -1 9 8x50mm 4X  H2 Allen bolt -1 0 8x40mm 1X  H3 Allen key 1X  H4 Allen key 2X | Tart List and Hardward List |               |          |          |  |
|--------------------------------------------------------------------------------------------------------------------------------------------------------------------------------------------------------------------------|-----------------------------|---------------|----------|----------|--|
| B Seat Frame 2X  C Top table 2X  D Back frame 2X  E Screw 9 7x60mm 16X  H1 Allen bolt -1 4X  H2 Allen bolt -1 9 8x40mm 1X                                                                                                | PIECE                       | DESCRIPTION   | PICTURE  | QUANTITY |  |
| C Top table 2X  D Back frame 2X  E Screw 9 7x60mm 16X  H1 Allen bolt -1 9 8x50mm 4X  H2 Allen bolt -1 9 8x40mm 4X  H3 Allen key 1X                                                                                       | А                           | Leg frame     |          | 4X       |  |
| D Back frame 2X  E Screw 9 7x60mm 16X  H1 Allen bolt -1 9 8x50mm 4X  H2 Allen bolt -1 9 8x40mm 4X  H3 Allen key 1X                                                                                                       | В                           | Seat Frame    |          | 2X       |  |
| E Screw 9 7x60mm 16X  H1 Allen bolt -1 9 8x50mm 16X  H2 Allen bolt -1 9 8x40mm 16X  H3 Allen key 1X                                                                                                                      | С                           | Top table     |          | 2X       |  |
| E       7x60mm       10x         H1       Allen bolt -1       4X         H2       Allen bolt -1       4X         H3       Allen key       1X                                                                             | D                           | Back frame    |          | 2X       |  |
| H1 H2 Allen bolt -1  H3 Allen key  1X                                                                                                                                                                                    | Е                           | Screw         |          | 16X      |  |
| H3 Allen key 1X                                                                                                                                                                                                          | H1                          | Allen bolt -1 | 8x50mm   | 4X       |  |
|                                                                                                                                                                                                                          | H2                          | Allen bolt -1 | 0 8x40mm | 4X       |  |
| H4 Allen key 2X                                                                                                                                                                                                          | H3                          | Allen key     |          | 1X       |  |
|                                                                                                                                                                                                                          | H4                          | Allen key     |          | 2X       |  |

Estimated Assembly Time: 30 minutes.

Tools Required for Assembly (included): Allen Key

Leg frame
(E) tighten by (H3)

Step 2
Leg frame (A) attached to (C),(E) tighten by (H3)

Step 3
Leg frame (A) attached to backest (D),using (H1),(H2) tighten by (H4)