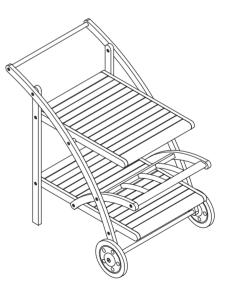

|             | 1X       |
| С     | Long legs            |             | 2X       |
| D     | short legs           |             | 2X       |
| Е     | Cross bar of leg - 1 |             | 3X       |
| H1    | Cross bar of leg -2  |             | 2X       |
| H2    | Cross bar of leg -3  | T           | 1X       |
| H3    | Cross bar of leg -4  |             | 1X       |
| H4    | Wheel                | 6           | 2X       |
| H5    | Screw -1             | 6x60mm      | 14X      |
| H6    | Screw -1             | 0           | 4X       |
| H7    | Allen bolt L         | 0<br>6x30mm | 2X       |
| H8    | Washer               | 0 0         | 2X       |
| H9    | Allen key            | x2 x1       |          |

# SAFAVIEH



## Product Dimensions:25.19" W x 34.25" D x 34.25" H



### PREPARATION

Before beginning assembly of product, make sure all parts are present. Compare parts with package contents list and hardware contents list. If any part is missing or damaged, do not attempt to assemble the product.

Estimated Assembly Time: 10 minutes.

Tools Required for Assembly (included): Allen Key