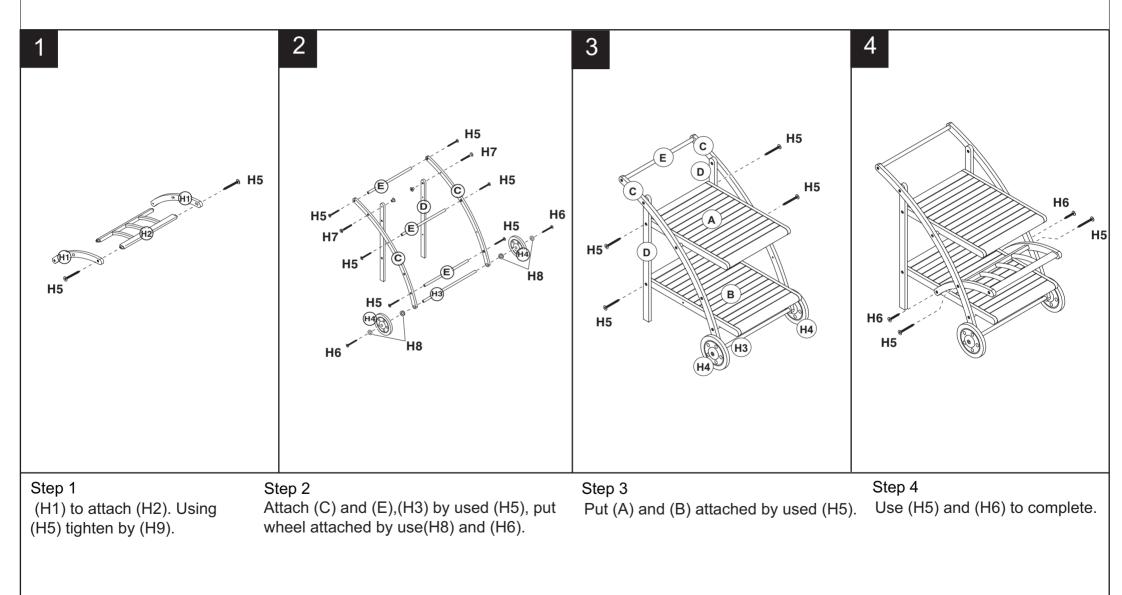

# Part List and Hardware List

| PIECE | DESCRIPTION          | PICTURE     | QUANTITY |
|-------|----------------------|-------------|----------|
| A     | Top tray             |             | 1X       |
| В     | Bottom               |             | 1X       |
| С     | Long legs            |             | 2X       |
| D     | short legs           |             | 2X       |
| Е     | Cross bar of leg - 1 |             | 3X       |
| H1    | Cross bar of leg -2  |             | 2X       |
| H2    | Cross bar of leg -3  | T           | 1X       |
| H3    | Cross bar of leg -4  |             | 1X       |
| H4    | Wheel                | 6           | 2X       |
| H5    | Screw -1             | 6x60mm      | 14X      |
| H6    | Screw -1             | 0           | 4X       |
| H7    | Allen bolt L         | 0<br>6x30mm | 2X       |
| H8    | Washer               | 0 0         | 2X       |
| H9    | Allen key            | x2 x1       |          |

Estimated Assembly Time: 10 minutes.

Tools Required for Assembly (included): Allen Key