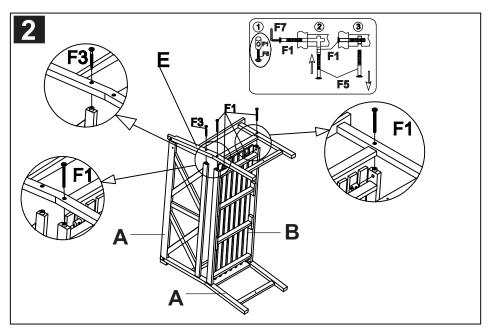

Step 3: Use the Allen bolt S (F2) to fix the back (A) as shown on the picture by using the Allen key (F7).

Step 2: repeat with the right side (E) as step 1 as shown on the picture. At last tighten all bolts and screws.