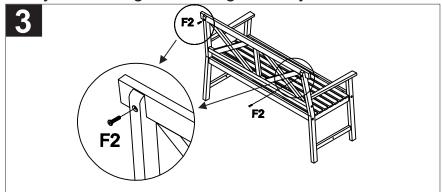

Step 3: Use the Allen bolt S (F2) to fix the back (A) as shown on the picture by using the Allen key (F7).

Step 2: repeat with the right side (E) as step 1 as shown on the picture. At last tighten all bolts and screws.