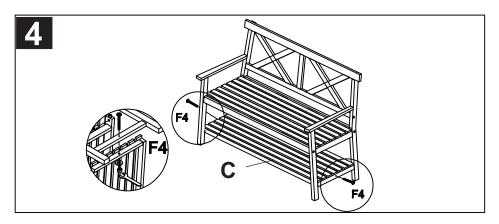

Step 4: put the bottom (C) using the Allen nut (F4) as shown on the picture. Tighten the Allen nut (F4) by using the Allen key (F7) and wrench (F6).