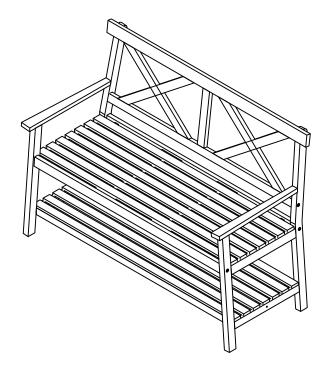

## **SAFAVIEH**OUTDOOR

MODEL# PAT6744

Product Dimension: 49.21"W x 22.44"D x 34.65"H

Weight capacity: 550 lbs.

Warning: Do not stand on the bench Warning: Do not torque bolts / screws

Before beginning the assembly of the product, make sure all parts are present. Compare the parts with package contents list and hardware contents list. If any parts are missing or damaged, do not attempt to assemble the product. Tool required for assembly (included): Allen key and Wrench.