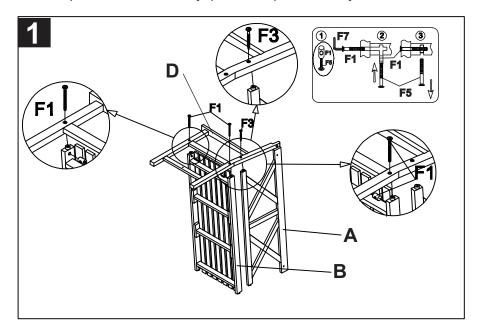

Step1: attach the left side (D) to the seat (B), back (A), bottom (C) as shown on the picture. Using the Allen bolt (F1), the Allen screw (F3) and tighten with the Allen key (F7). Make sure you don't tighten too tight and you will do at the end.