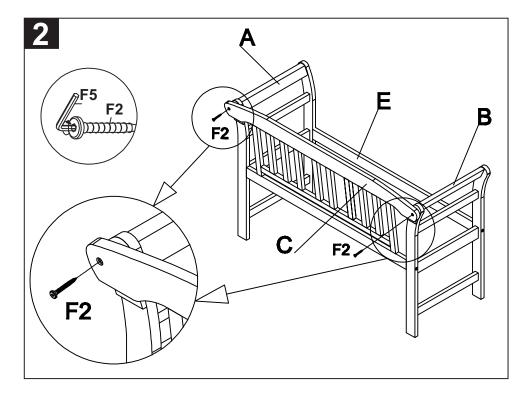

Step1: attach the left side (A) and the right side (B) to the back (C) and the Support bar (E) as shown on the picture by using the Allen bolts (F1). Tighten all with the Allen key (F5).

Step 2: use the Allen screw (F2) to fit the back (C) to the side parts (A) and (B) as shown on the picture by using the Allen key (F5).