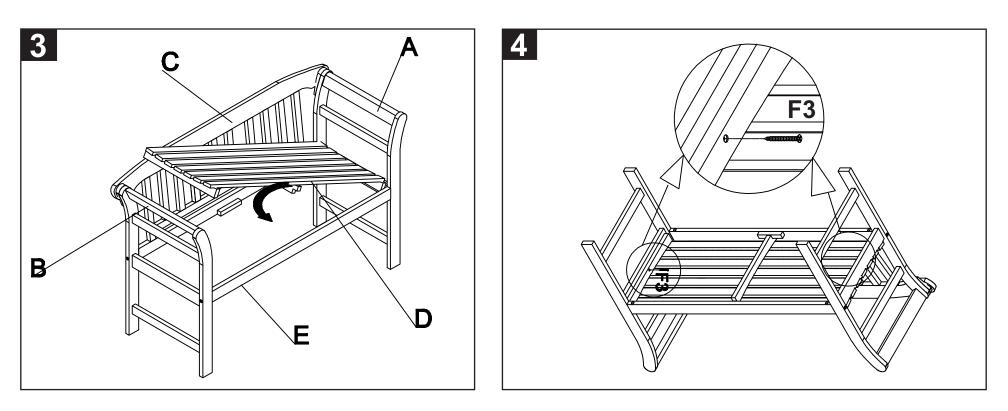

Step 3: put the seat (D) inside the bench as shown on the picture.

Step 4: use the screw (F3) to fit the seat (D) as shown on the picture and tighten all with a screwdriver.