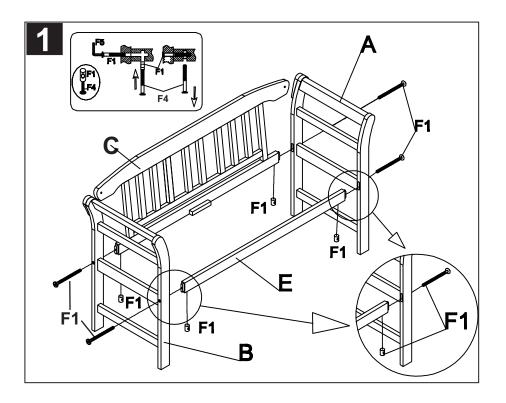

Step1: attach the left side (A) and the right side (B) to the back (C) and the Support bar (E) as shown on the picture by using the Allen bolts (F1). Tighten all with the Allen key (F5).

Step 2: use the Allen screw (F2) to fit the back (C) to the side parts (A) and (B) as shown on the picture by using the Allen key (F5).