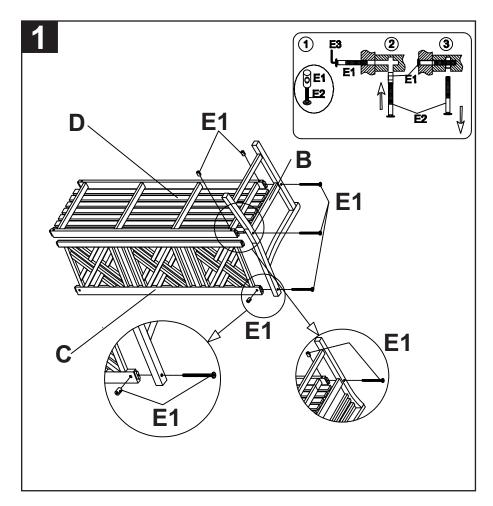

## **Part List and Hardware List**

| PIECE | DESCRIPTION | PICTURE (                | QUANTITY |
|-------|-------------|--------------------------|----------|
| A     | Right side  |                          | 1 X      |
| В     | Left side   |                          | 1 X      |
| С     | Back        |                          | 1 X      |
| D     | Seat        |                          | 1 X      |
| E1    | Allen bolt  | இ <b>ற்றுற்றுற்ற</b> ் இ | 6 X      |
| E2    | Bolt extra  | இற்றந்தின்<br>M6x50      | 1 X      |
| E3    | Allen key   |                          | 1 X      |

Step1: attach the left side (B) to the back (C) and the seat (D) as shown on the picture by using the Allen bolt (E1). Tighten all with the Allen key (E3).

Step 2: attach the right side (A) to the bench as shown on the picture. Repeat the right side (A) in the same way as step 1.