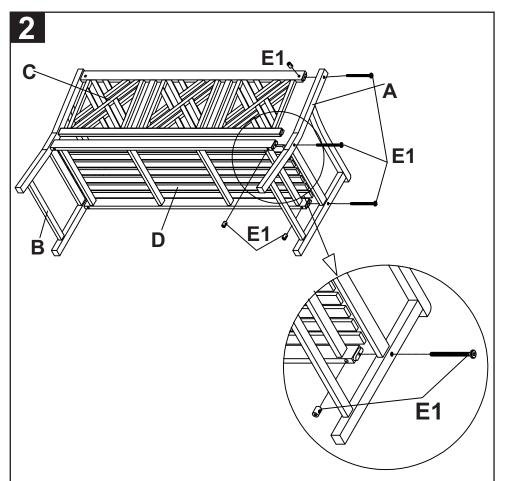

## **Part List and Hardware List**

| PIECE | DESCRIPTION | PICTURE (                | QUANTITY |
|-------|-------------|--------------------------|----------|
| A     | Right side  |                          | 1 X      |
| В     | Left side   |                          | 1 X      |
| С     | Back        |                          | 1 X      |
| D     | Seat        |                          | 1 X      |
| E1    | Allen bolt  | இ <b>ற்றுற்றுற்ற</b> ் இ | 6 X      |
| E2    | Bolt extra  | இற்றந்தின்<br>M6x50      | 1 X      |
| E3    | Allen key   |                          | 1 X      |

Step1: attach the left side (B) to the back (C) and the seat (D) as shown on the picture by using the Allen bolt (E1). Tighten all with the Allen key (E3).

Step 2: attach the right side (A) to the bench as shown on the picture. Repeat the right side (A) in the same way as step 1.