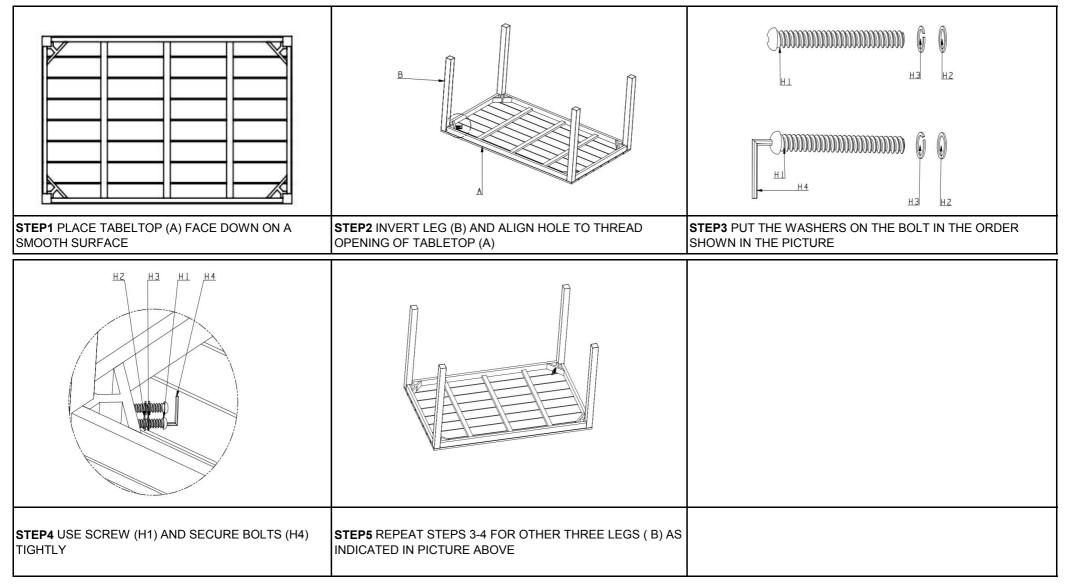

## Part List and Hardware List

| PIECE | DESCRIPTION       |            | QUANTITY |
|-------|-------------------|------------|----------|
| А     | Table Top         |            | 1X       |
| В     | Leg               |            | 4X       |
| H1    | Screw-L (M6*55mm) |            | 8X       |
| H2    | Flat Washer       | $\bigcirc$ | 8X       |
| H3    | Spring Washer     | E)         | 8X       |
| H4    | Allen Key         |            | 1X       |