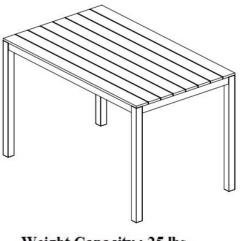

# **SAFAVIEH** FURNITURE

Model#PAT4034A Product Dimenions: W59xD35.5"D x 30"H

Weight Capacity : 25 lbs Warning : Do not stand on table Warning : Do not over torque bolts