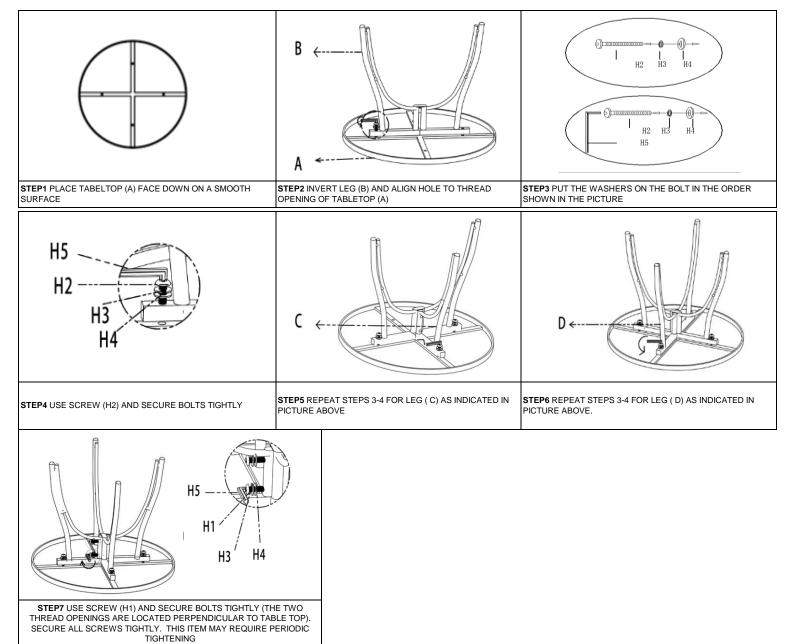

## Part List and Hardware List

| PIECE | DESCRIPTION       | PICTURE  | QUANTITY |
|-------|-------------------|----------|----------|
| A     | Table Top         |          | 1X       |
| В     | Leg-1             |          | 1X       |
| с     | Leg-2             | $\Gamma$ | 1X       |
| D     | Leg-3             |          | 1X       |
| H1    | Screw-L (M6*55mm) | ()       | 2Х       |
| H2    | Screw-S (M6*22mm) |          | 4X       |
| H3    | Spring Washer     | Ĩ        | 6X       |
| H4    | Flat Washer       | 0        | 6X       |
| H5    | Allen Key         |          | 1X       |