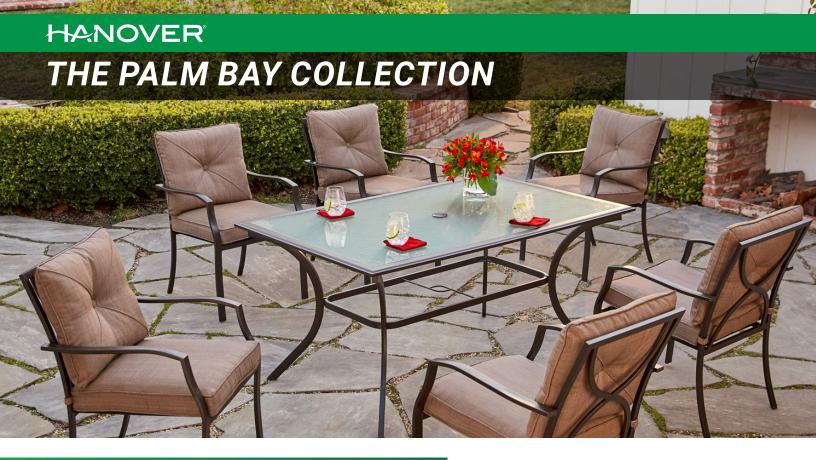

## THE PALM BAY COLLECTION:

Set the scene for numerous outdoor gatherings with the Palm Bay Dining Collection by Hanover. Each chair in the collection includes a plush back and seat cushion wrapped in premium outdoor fabric. These copper brown cushions contrast against the slim bronze frames of the dining chairs and tables. Three table options are offered within the collection, each containing a premium tempered glass-top and available in 3-, 5-, and 7-piece dining sets.

The sturdy steel frames and durable polyester cushions guarantee a pristine aesthetic and practical use throughout all types of weather-related wear and tear. Complete with features that make storage and general maintenance simple and quick, you'll be sure to enjoy an effortless entertainment setting all year-round.