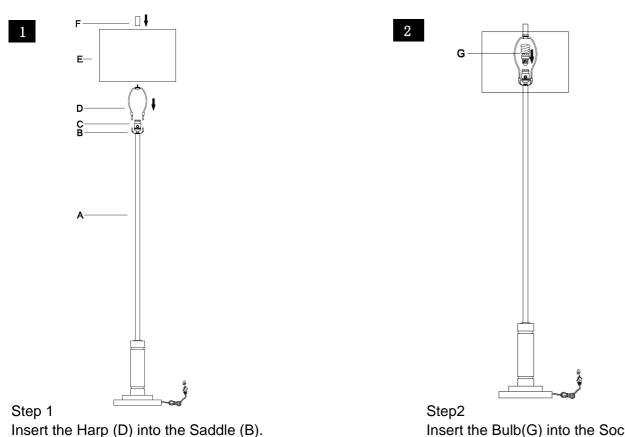

# Part List and Hardware List

| PIECE | DESCRIPTION | PICTURE | QUANTITY | PIECE | DESCRIPTION | PICTURE | QUANTITY |
|-------|-------------|---------|----------|-------|-------------|---------|----------|
| A     | Lamp base   | *       | 1X       | E     | Shade       |         | 1X       |
| В     | Saddle      |         | 1X       | F     | Finial      |         | 1X       |
| С     | Socket      | •       | 1X       | G     | Bulb        |         | 1X       |
| D     | Harp        |         | 1X       |       |             |         |          |

### **ENJOY YOUR LAMP**

Put the Shade(E) on the Harp(D),then

tighten the Finial (F)into the Harp (D)

PLEASE USE ON/OFF TYPE"A" BULB MAX 100-WATT OR CFL BULB MAX 23-WATT THERE IS CFL 13-WATT BULB IN THE BOX.

Insert the Bulb(G) into the Socket(C).

Step3 Put the light on a level surface to check if everything is stable.