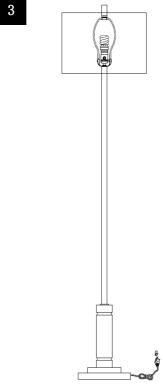

PLEASE USE ON/OFF TYPE"A" BULB MAX 100-WATT OR CFL BULB MAX 23-WATT THERE IS CFL 13-WATT BULB IN THE BOX.

Insert the Bulb(G) into the Socket(C).

Step3 Put the light on a level surface to check if everything is stable.