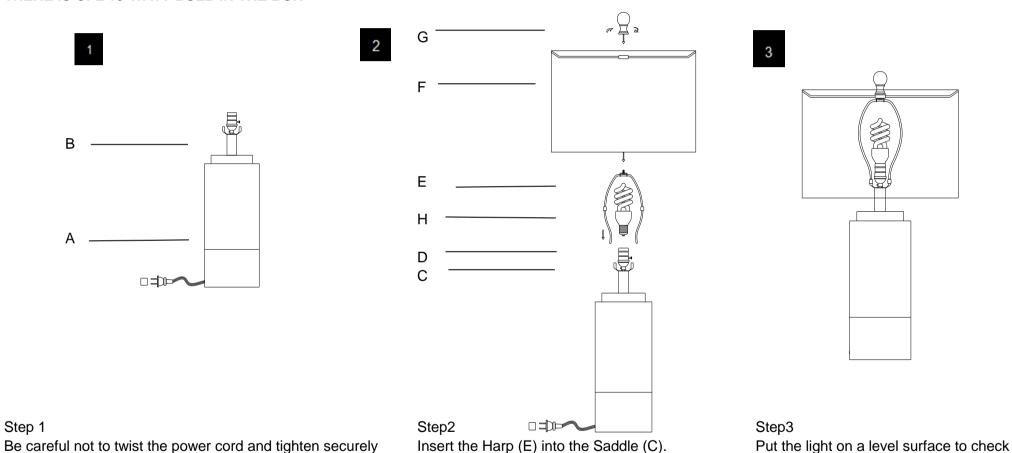

## **Part List and Hardware List**

| PIECE | DESCRIPTION | PICTURE | QUANTITY | PIECE | DESCRIPTION | PICTURE | QUANTITY |
|-------|-------------|---------|----------|-------|-------------|---------|----------|
| А     | Lamp base   |         | 1X       | E     | Harp        |         | 1X       |
| В     | Neck        |         | 1X       | F     | Shade       |         | 1X       |
| С     | Saddle      |         | 1X       | G     | Finial      | 9       | 1X       |
| D     | Socket      |         | 1X       | Н     | Bulb        |         | 1X       |

# PLEASE USE ON/OFF TYPE"A" BULB MAX 60-WATT OR CFL BULB MAX 13-WATT THERE IS CFL 13-WATT BULB IN THE BOX

Put the shade(F) on the Harp(E),then tighten the Finial (G)into the Harp (E) Insert the bulb(H) into the socket(D).

if everything is stable.