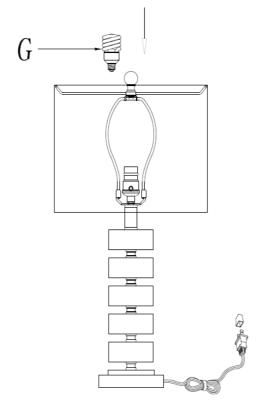

Step 1
Unpack all parts from cartons carefully Insert the Harp (D) into the Saddle (B). Put the shade(E) on the Harp(D), then tighten the Finial (F)into the Harp (D)

2

Step2
Insert the bulb(G) into the socket(C).