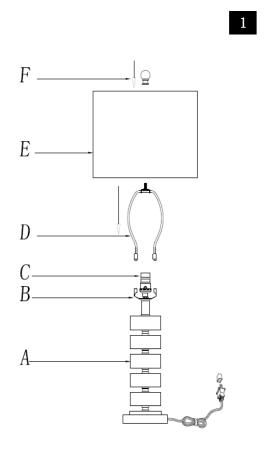

### Part List and Hardware List

| PIECE | DESCRIPTION | PICTURE    | QUANTITY | PIECE | DESCRIPTION | PICTURE | QUANTITY |
|-------|-------------|------------|----------|-------|-------------|---------|----------|
| А     | Lamp base   |            | 1X       | E     | Shade       |         | 1X       |
| В     | Saddle      |            | 1X       | F     | Finial      |         | 1X       |
| С     | Socket      |            | 1X       | G     | Bulb        |         | 1X       |
| D     | Harp        | $\bigcirc$ | 1X       |       |             |         |          |

Model# LIT4364A

Product Dimensions: 14" X 14"D X 25 "H

Before beginning assembly of product, make sure all parts are present. Compare parts with package contents list and hardware contents list. If any part is missing or damaged, do not attempt to assemble the product. Estimated Assembly Time: 6 minutes.