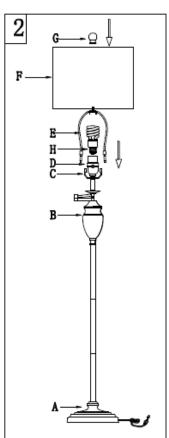

Step2 Insert the Harp (E) into the Saddle (C). Put the shade(F) on the Harp(E), then tighten the Finial (G) into the Harp (E) Insert the bulb(H) into the socket(D).

Step3 Put the light on a level surface to check if everything is stable.