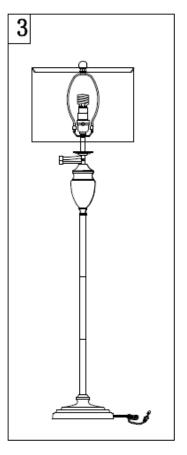

Step 1 Screw the Lamp body (B4) onto the Lamp body (B3) Screw the Lamp body (B3) onto the Lamp body (B2) Screw the Lamp body (B2) onto the Lamp body (B1) Screw the Lamp body (B1) onto the Lamp base (A) Be careful not to twist the power cord and tighten securely

Step2 Insert the Harp (E) into the Saddle (C). Put the shade(F) on the Harp(E), then tighten the Finial (G) into the Harp (E) Insert the bulb(H) into the socket(D).

Step3 Put the light on a level surface to check if everything is stable.