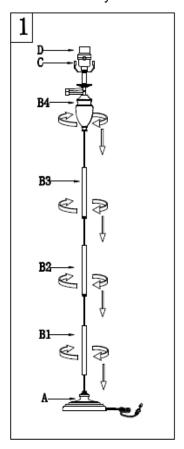

Step 1 Screw the Lamp body (B4) onto the Lamp body (B3) Screw the Lamp body (B3) onto the Lamp body (B2) Screw the Lamp body (B2) onto the Lamp body (B1) Screw the Lamp body (B1) onto the Lamp base (A) Be careful not to twist the power cord and tighten securely