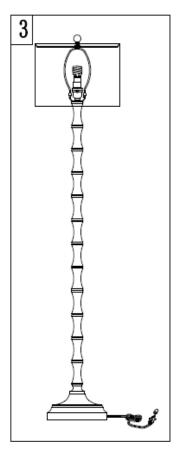

Step2 Insert the Harp (E) into the Saddle (C). Put the shade(F) on the Harp(E), then tighten the Finial (G) into the Harp (E) Insert the bulb(H) into the socket(D).

Step3 Put the light on a level surface to check if everything is stable.