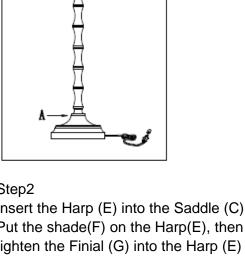

Step2 Insert the Harp (E) into the Saddle (C). Put the shade(F) on the Harp(E), then tighten the Finial (G) into the Harp (E) Insert the bulb(H) into the socket(D).

Step3 Put the light on a level surface to check if everything is stable.