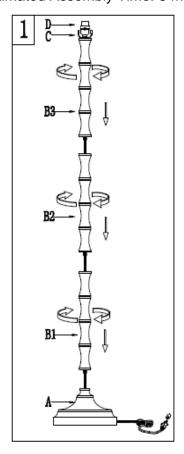

**ENJOY YOUR LAMP** 

Step 1 Screw the Lamp body (B3) onto the Lamp body (B2) Screw the Lamp body (B2) onto the Lamp body (B1) Screw the Lamp body (B1) onto the Lamp base (A) Be careful not to twist the power cord and tighten securely