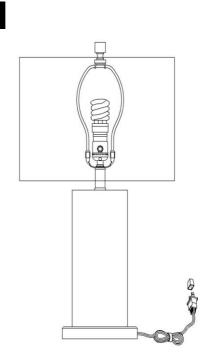

## ENJOY YOUR LAMP

Step3 Put the light on a level surface to check if everything is stable.

3