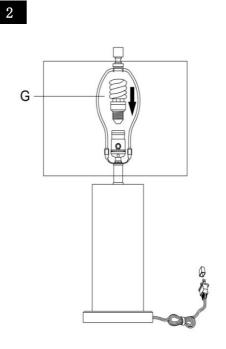

# Part List and Hardware List

| PIECE | DESCRIPTION | PICTURE    | QUANTITY | PIECE | DESCRIPTION | PICTURE | QUANTITY |
|-------|-------------|------------|----------|-------|-------------|---------|----------|
| A     | Lamp base   |            | 1X       | Е     | Shade       |         | 1X       |
| В     | Saddle      |            | 1X       | F     | Finial      |         | 1X       |
| с     | Socket      |            | 1X       | G     | Bulb        |         | 1X       |
| D     | Harp        | $\bigcirc$ | 1X       |       |             |         |          |