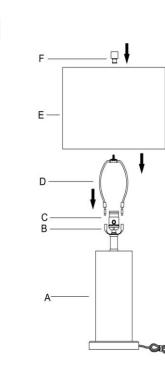

# Part List and Hardware List

| PIECE | DESCRIPTION | PICTURE    | QUANTITY | PIECE | DESCRIPTION | PICTURE | QUANTITY |
|-------|-------------|------------|----------|-------|-------------|---------|----------|
| A     | Lamp base   |            | 1X       | Е     | Shade       |         | 1X       |
| В     | Saddle      |            | 1X       | F     | Finial      |         | 1X       |
| с     | Socket      |            | 1X       | G     | Bulb        |         | 1X       |
| D     | Harp        | $\bigcirc$ | 1X       |       |             |         |          |

Step 1 Insert the Harp (D) into the Saddle (B). Put the Shade(E) on the Harp(D),then tighten the Finial (F)into the Harp (D)