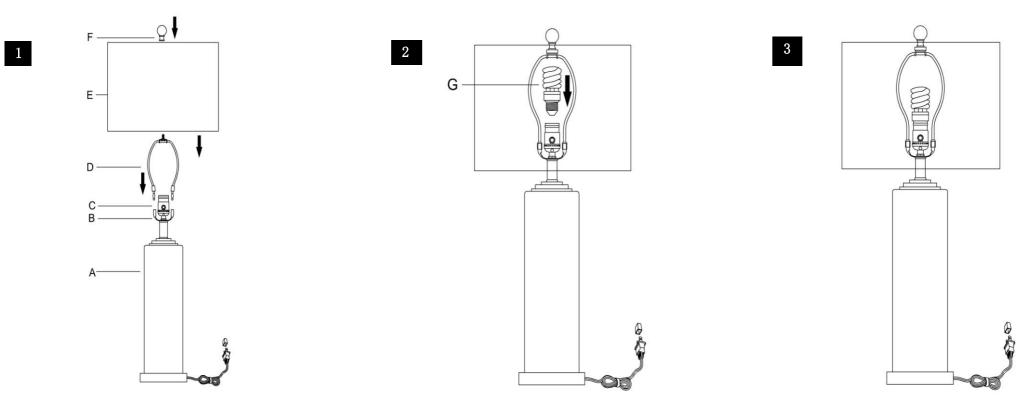

# SAFAVIEH

Model# LIT4262A Product Dimensions: 14"L X 14"W X 29"H

| PIECE | DESCRIPTION | PICTURE    | QUANTITY | PIECE | DESCRIPTION | PICTURE  | QUANTITY |
|-------|-------------|------------|----------|-------|-------------|----------|----------|
| A     | Lamp base   |            | 1X       | Е     | Shade       |          | 1X       |
| В     | Saddle      |            | 1X       | F     | Finial      |          | 1X       |
| с     | Socket      |            | 1X       | G     | Bulb        | ()))EDmp | 1X       |
| D     | Harp        | $\bigcirc$ | 1X       |       |             |          |          |

Step 1 Insert the Harp (D) into the Saddle (B). Put the Shade(E) on the Harp(D),then tighten the Finial (F)into the Harp (D)

## **ENJOY YOUR LAMP**

Step2 Insert the Bulb(G) into the Socket(C).

Step3 Put the light on a level surface to check if everything is stable.