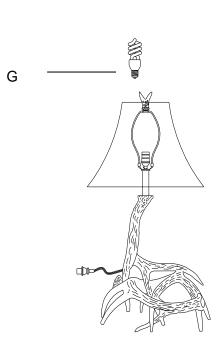

#### PIECE DESCRIPTION QUANTITY PIECE DESCRIPTION PICTURE PICTURE QUANTITY А Lamp base 1X F Shade 1X F В Saddle 1X Finial 1X 0.20 С 0 1X G Bulb 1X Socket D 1X Harp