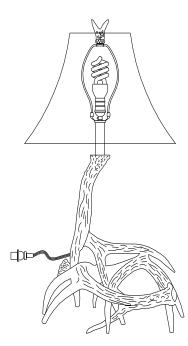

arized outlet only one way. if the plug does not fit fully in the outlet, reverse the plug, if it still does not fit, contact a qualified electrician.never use with an extension cord unless the plug can be fully inserted. do not attempt to defeat this safety feature.

#### PIECE DESCRIPTION QUANTITY PIECE DESCRIPTION PICTURE PICTURE QUANTITY А Lamp base 1X F Shade 1X F В Saddle 1X Finial 1X 0.20 С 0 1X G Bulb 1X Socket D 1X Harp

# Part List and Hardware List

# SAFAVIEH

Model# LIT4140A



### PREPARATION

Before beginning assembly of product, make sure all parts are present. Compare parts with package contents list and hardware contents list. If any part is missing or damaged, do not attempt to assemble the product. Estimated Assembly Time: 6 minutes.

2





**ENJOY YOUR LAMP** 









3