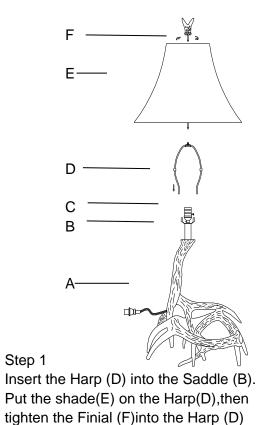

#### PIECE DESCRIPTION QUANTITY PIECE DESCRIPTION PICTURE PICTURE QUANTITY А Lamp base 1X F Shade 1X F В Saddle 1X Finial 1X 0.20 С 0 1X G Bulb 1X Socket D 1X Harp