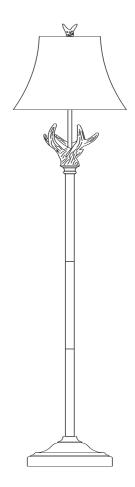

e fully inserted. do not attempt to defeat this safety feature.

# Part List and Hardware List

| PIECE | DESCRIPTION | PICTURE               | QUANTITY | PIECE | DESCRIPTION | PICTURE     | QUANTITY |
|-------|-------------|-----------------------|----------|-------|-------------|-------------|----------|
| A     | Lamp base   | + <b>*</b><br>- + - + | 1X       | Е     | Finial      | <b>.</b> ¥. | 1X       |
| В     | Saddle      |                       | 1X       | F     | Bulb        |             | 1X       |
| С     | Harp        | $\bigcirc$            | 1X       | G     | Socket      | 4           | 1X       |
| D     | Shade       |                       | 1X       |       |             |             |          |

# SAFAVIEH

Model# LIT4139 Product Dimensions: 13"L X 13"W X 61"H



### PREPARATION

Before beginning assembly of product, make sure all parts are present. Compare parts with package contents list and hardware contents list. If any part is missing or damaged, do not attempt to assemble the product. Estimated Assembly Time: 6 minutes.

PLEASE USE ON/OFF TYPE"A" BULB MAX 100-WATT OR CFL BULB MAX 23-WATT THERE IS CFL 13-WATT BULB IN THE BOX



if everything is stable.

Pull cord through lamp base(A1) to tighten stem connections, Insert the bulb(F) into the socket(G) make sure the screw nut at the bottom of the lamp is tightened. Fasten tube(A2) onto base(A1), fasten tube(A3) onto tube(A2), fasten tube(A4) onto tube(A3), fasten column(A5)

onto tube(A4),Insert the Harp (C) into the Saddle (B),Put the shade(D)

on the Harp(C), then tighten the Finial (E) into