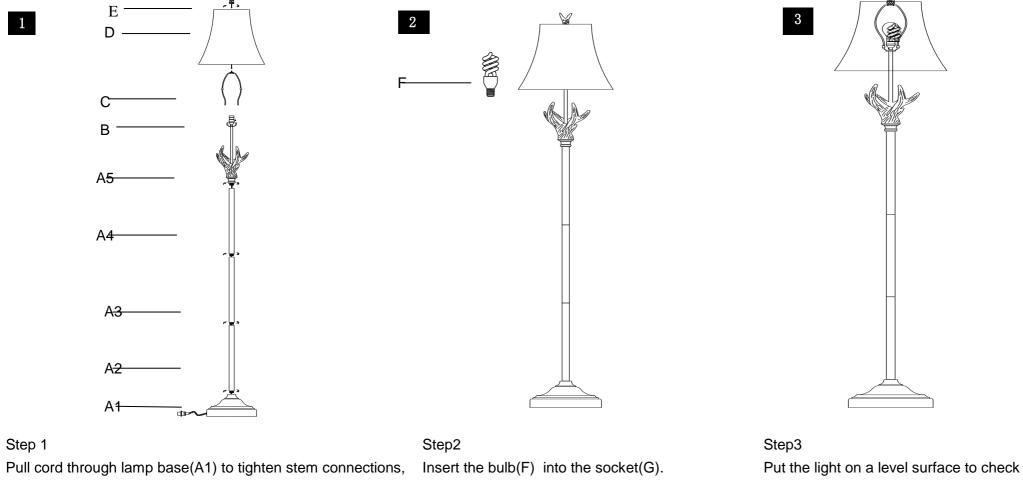

# Part List and Hardware List

| PIECE | DESCRIPTION | PICTURE               | QUANTITY | PIECE | DESCRIPTION | PICTURE     | QUANTITY |
|-------|-------------|-----------------------|----------|-------|-------------|-------------|----------|
| A     | Lamp base   | + <b>*</b><br>- + - + | 1X       | Е     | Finial      | <b>.</b> ¥. | 1X       |
| В     | Saddle      |                       | 1X       | F     | Bulb        |             | 1X       |
| С     | Harp        | $\bigcirc$            | 1X       | G     | Socket      | 4           | 1X       |
| D     | Shade       |                       | 1X       |       |             |             |          |

PLEASE USE ON/OFF TYPE"A" BULB MAX 100-WATT OR CFL BULB MAX 23-WATT THERE IS CFL 13-WATT BULB IN THE BOX

if everything is stable.

Pull cord through lamp base(A1) to tighten stem connections, Insert the bulb(F) into the socket(G) make sure the screw nut at the bottom of the lamp is tightened. Fasten tube(A2) onto base(A1), fasten tube(A3) onto tube(A2), fasten tube(A4) onto tube(A3), fasten column(A5)

onto tube(A4),Insert the Harp (C) into the Saddle (B),Put the shade(D)

on the Harp(C), then tighten the Finial (E) into the Harp (C)