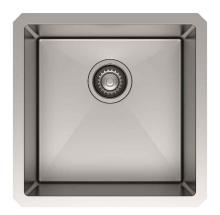

# KHU101-17

# 17 Inch Undermount Single Bowl Stainless Steel Kitchen Sink

## **Sink Dimensions**

Overall Dimensions: 17" x 17" Bowl Dimensions: 15" x 15"

Sink Depth: 10"