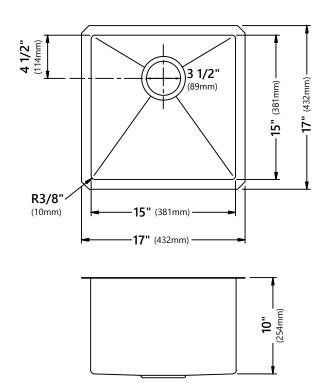

## **Sink Dimensions**

Overall Dimensions: 17" x 17" Bowl Dimensions: 15" x 15"

Sink Depth: 10"

#### **Features**

- 16 Gauge Stainless Steel Construction
- Undermount Installation
- · Single Bowl Sink
- Required Minimum Cabinet Size: 21" Left to Right, 20" Front to Back
- Rear Center-Set Drain
- 3 1/2" Drain Opening
- NoiseDefend Undercoating and Sound Dampening Pads