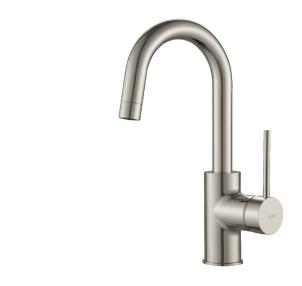

# **KPF-2600**

## Single Handle Bar/Prep Kitchen Faucet

### **Available Finishes**

- Chrome
- · Stainless Steel
- Spot Free all-Brite<sup>™</sup> Stainless Steel