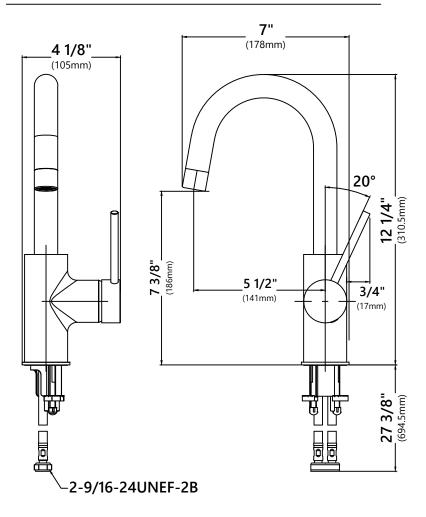

#### **Faucet Dimensions**

Overall Height: 12 1/4" Spout Height: 7 3/8" Spout Reach: 5 1/2"