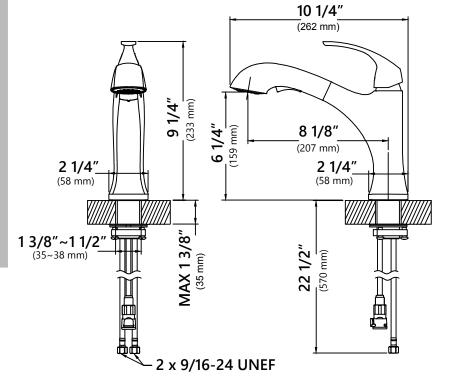

## Single Handle Pull Out Kitchen Faucet

Faucet Dimensions Overall Height: 9 1/4"

Spout Height: 6 1/4" Spout Reach: 8 1/8"

#### Features

- Metal Body
- ABS Sprayer
- Brass Waterway
- 120° Swivel Spout
- Pull Down Sprayer
- Flow Rate: 1.8 gpm (6.8L/min) @ 60 psi
- Honeycomb Aerator
- Dual Function Sprayhead Spray/Stream
- Easy Clean Rubber Nozzles
- Secure Docking
- 25mm Ceramic Cartridge
- 1-3 hole installation
- Flexible 24" Waterlines
- 19 5/8" Hose Length
- Connections 3/8"
- TPI of spout Quantity 7, M16.5\*1