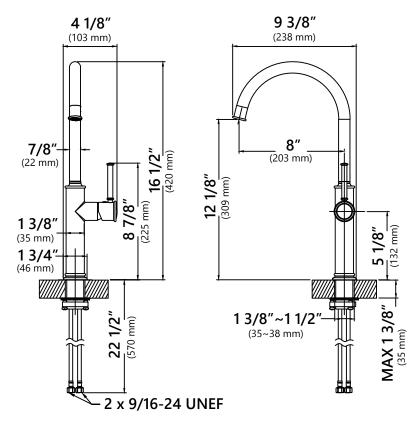

# Single Handle Kitchen Bar/Prep Faucet

Faucet Dimensions Overall Height: 16 1/2"

Spout Height: 12 1/8" Spout Reach: 8"

#### Features

- Metal Body
- Brass Waterway
- 360° Swivel Spout
- Flow Rate: 1.8 gpm (6.8L/min) @ 60 psi
- Honeycomb Aerator
- 25mm Ceramic Cartridge
- 1-3 hole installation
- Flexible 24" Waterlines
- Connections 3/8"
- TPI of spout Quantity 6, M18.5\*1