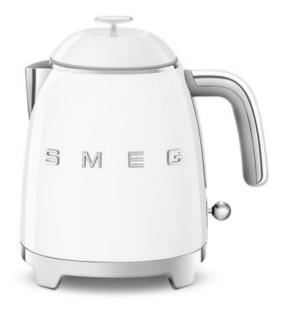

# KLF05WHUS

Electric kettle, 0.8 lt /3 cups, White, Retro-style

# **AESTHETIC**

Color: White • Finishing: Glossy • Aesthetic: Retro-style • Lid color: White • Base color: Polished chrome • Handle color:

Chromed • Spout color: Polished steel • Inner body material: Stainless steel • Body material: Plastic • Lid material: Plastic •