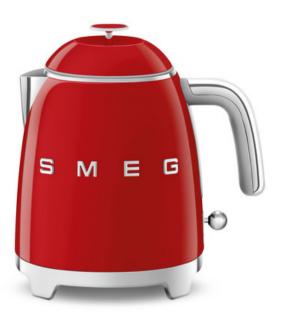

# **KLF05RDUS**

Electric kettle, 0.8 lt /3 cups, Red, Retro-style

## **AESTHETIC**

Color: Red • Finishing: Glossy • Aesthetic: Retro-style • Lid color: Red • Base color: Polished chrome • Handle color: Chromed • Spout color: Polished steel • Inner body material: Stainless steel • Body material: Plastic • Lid material: Plastic • Spout material: Stainless steel