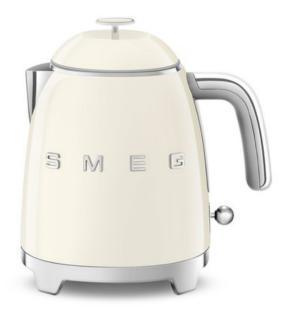

#### **AESTHETIC**

Color: Cream • Finishing: Glossy • Aesthetic: Retro-style • Lid color: Cream • Base color: Polished chrome • Handle color:

Chromed • Spout color: Polished steel • Inner body material: Stainless steel • Body material: Plastic • Lid material: Plastic •