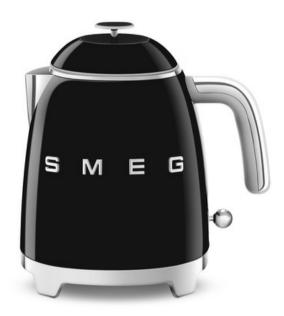

# KLF05BLUS

Electric kettle, 0.8 lt/3 cups, Black, Retro-style

### **AESTHETIC**

Color: Black • Finishing: Glossy • Aesthetic: Retro-style • Lid color: Black • Base color: Polished chrome • Handle color: Chromed • Spout color: Polished steel • Inner body material: Stainless steel • Body material: Plastic • Lid material: Plastic • Spout material: Stainless steel